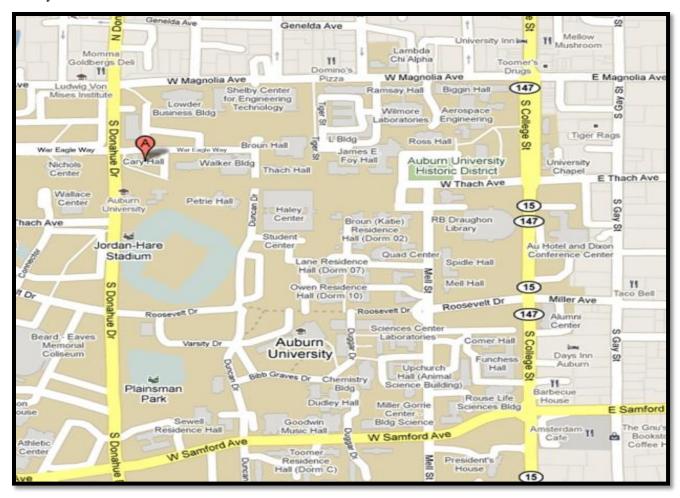

Clients are not allowed to park in service vehicle spaces. Clients can only park in handicapped spaces if they have a current handicapped tag posted in their vehicle. Below is a map of campus around AUPSC. The AU campus parking map is available online at <a href="www.auburn.edu/parking">www.auburn.edu/parking</a>. If you would like detailed driving directions, please consult the AU campus map at <a href="www.auburn.edu/campusmap">www.auburn.edu/campusmap</a> and search for Cary Hall.

## To Auburn from Opelika

- Travel southwest on 2nd Ave toward N 11th St 0.9 mi
- Continue onto **Pepperell Pkwy** 2.9 mi
- Continue onto Opelika Rd 2.5 mi
- Turn left at N Gay St 0.4 mi
- Turn **right** at **E Magnolia Ave** 0.6 mi
- Turn **left** at **S Donahue Dr** 0.1 mi
- Turn left at War Eagle Way (old Dormitory Dr) 328 ft
- Turn next **right** 226 ft
- Client parking is on the **left** Cary hall is on the **right**

### To Auburn from Montgomery on I-85 North:

- Take I-85 N to **EXIT 51**
- Turn left at AL-147 N/AL-15 N/S College St 2.2 mi
- Turn **left** at **S Donahue Dr** 1.4 mi
- Turn right at War Eagle Way (old Dormitory Dr) 328 ft
- Turn next **right** 226 ft
- Client parking is on the **left** Cary hall is on the **right**

# To Auburn Birmingham on Highway US-280E:

- Turn **right** at **AL-147 S** 5.0 mi
- Turn **right** at **W Magnolia Ave** 0.5 mi
- Turn **left** at **S Donahue Dr** 0.1 mi
- Turn left at War Eagle Way (old Dormitory Dr) 328 ft
- Turn next **right** 226 ft
- Client parking is on the **left** Cary hall is on the **right**

#### To Auburn from Atlanta on I-85 South:

- Take I-85 S to **EXIT 51**
- Turn right at AL-147 N/AL-15 N/S College St 2.2 mi
- Turn **left** at **S Donahue Dr** 1.4 mi
- Turn right at War Eagle Way (old Dormitory Dr) 328 ft
- Turn next **right** 226 ft
- Client parking is on the **left** Cary hall is on the **right**